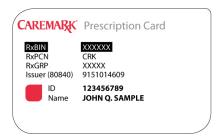

## **Mailing Instructions:**

The RXBIN # is located on front of your Caremark Prescription ID card. Please see highlighted area to the left for reference. Match your RXBIN # to the addresses below.